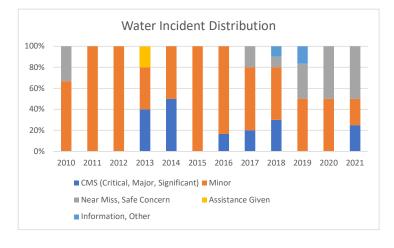

| Water Incidents by Severity        | (Kayaking and Sailing) |        |        |       |       |        | Through Sept 2021 |       |       |       |       |       |  |  |
|------------------------------------|------------------------|--------|--------|-------|-------|--------|-------------------|-------|-------|-------|-------|-------|--|--|
|                                    | 2010                   | 2011   | 2012   | 2013  | 2014  | 2015   | 2016              | 2017  | 2018  | 2019  | 2020  | 2021  |  |  |
| CMS (Critical, Major, Significant) | 0                      | 0      | 0      | 2     | 1     | 0      | 1                 | 2     | 3     | 0     | 0     | 1     |  |  |
| Minor                              | 2                      | 1      | 6      | 2     | 1     | 6      | 5                 | 6     | 5     | 3     | 2     | 1     |  |  |
| Near Miss, Safe Concern            | 1                      | 0      | 0      | 0     | 0     | 0      | 0                 | 2     | 1     | 2     | 2     | 2     |  |  |
| Assistance Given                   | 0                      | 0      | 0      | 1     | 0     | 0      | 0                 | 0     | 0     | 0     | 0     | 0     |  |  |
| Information, Other                 | 0                      | 0      | 0      | 0     | 0     | 0      | 0                 | 0     | 1     | 1     | 0     | 0     |  |  |
| Total                              | 3                      | 1      | 6      | 5     | 2     | 6      | 6                 | 10    | 10    | 6     | 4     | 4     |  |  |
| CMS %                              | 0.0%                   | 0.0%   | 0.0%   | 40.0% | 50.0% | 0.0%   | 16.7%             | 20.0% | 30.0% | 0.0%  | 0.0%  | 25.0% |  |  |
| Minor %                            | 66.7%                  | 100.0% | 100.0% | 40.0% | 50.0% | 100.0% | 83.3%             | 60.0% | 50.0% | 50.0% | 50.0% | 25.0% |  |  |
| Near Miss, Safe Concern %          | 33.3%                  | 0.0%   | 0.0%   | 0.0%  | 0.0%  | 0.0%   | 0.0%              | 20.0% | 10.0% | 33.3% | 50.0% | 50.0% |  |  |
| Assistance Given %                 | 0.0%                   | 0.0%   | 0.0%   | 20.0% | 0.0%  | 0.0%   | 0.0%              | 0.0%  | 0.0%  | 0.0%  | 0.0%  | 0.0%  |  |  |
| Information, Other %               | 0.0%                   | 0.0%   | 0.0%   | 0.0%  | 0.0%  | 0.0%   | 0.0%              | 0.0%  | 10.0% | 16.7% | 0.0%  | 0.0%  |  |  |
| Tatal                              |                        |        |        |       |       |        |                   |       |       |       |       |       |  |  |