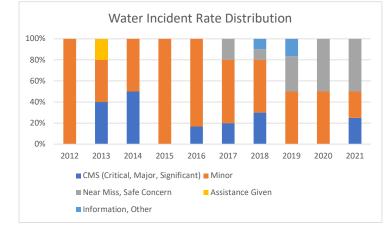

Total

| Water Incident Rates by Severity   | ()   |      |      |      | Through Sept 2021 |      |      |      |      |      |
|------------------------------------|------|------|------|------|-------------------|------|------|------|------|------|
|                                    | 2012 | 2013 | 2014 | 2015 | 2016              | 2017 | 2018 | 2019 | 2020 | 2021 |
| CMS (Critical, Major, Significant) | -    | 1.3  | 0.7  | -    | 0.5               | 0.9  | 1.0  | -    | -    | 0.6  |
| Minor                              | 4.6  | 1.3  | 0.7  | 3.5  | 2.6               | 2.7  | 1.6  | 0.9  | 2.6  | 0.6  |
| Near Miss, Safe Concern            | -    | -    | -    | -    | -                 | 0.9  | 0.3  | 0.6  | 2.6  | 1.2  |
| Assistance Given                   | -    | 0.6  | -    | -    | -                 | -    | -    | -    | -    | -    |
| Information, Other                 | -    | -    | -    | -    | -                 | -    | 0.3  | 0.3  | -    | -    |
| Total                              | 4.6  | 3.2  | 1.4  | 3.5  | 3.1               | 4.6  | 3.2  | 1.9  | 5.1  | 2.3  |