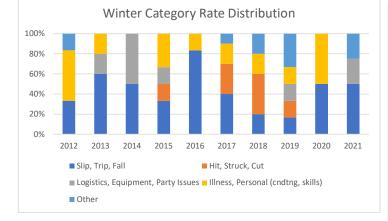

| Water Incident Rates by Category   | (Kayaking and Sailing) |      |      |      |      |      |      | Through Sept 2021 |      |      |  |
|------------------------------------|------------------------|------|------|------|------|------|------|-------------------|------|------|--|
| Winter Category Rates              | 2012                   | 2013 | 2014 | 2015 | 2016 | 2017 | 2018 | 2019              | 2020 | 2021 |  |
| Slip, Trip, Fall                   | 1.5                    | 1.9  | 0.7  | 1.2  | 2.6  | 1.8  | 0.6  | 0.3               | 2.6  | 1.2  |  |
| Hit, Struck, Cut                   | -                      | -    | -    | 0.6  | -    | 1.4  | 1.3  | 0.3               | -    | -    |  |
| Logistics, Equipment, Party Issues | -                      | 0.6  | 0.7  | 0.6  | -    | -    | -    | 0.3               | -    | 0.6  |  |
| Illness, Personal (cndtng, skills) | 2.3                    | 0.6  | -    | 1.2  | 0.5  | 0.9  | 0.6  | 0.3               | 2.6  | -    |  |
| Other                              | 0.8                    | -    | -    | -    | -    | 0.5  | 0.6  | 0.6               | -    | 0.6  |  |
| Total                              | 4.6                    | 3.2  | 1.4  | 3.5  | 3.1  | 4.6  | 3.2  | 1.9               | 5.1  | 2.3  |  |