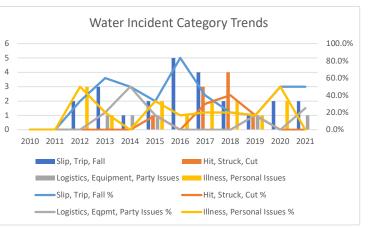

| Water Incidents by Category        | (Kayaking and Sailing) |      |       |       |       |       |       | Through Sept 2021 |       |       |       |       |
|------------------------------------|------------------------|------|-------|-------|-------|-------|-------|-------------------|-------|-------|-------|-------|
|                                    | 2010                   | 2011 | 2012  | 2013  | 2014  | 2015  | 2016  | 2017              | 2018  | 2019  | 2020  | 2021  |
| Slip, Trip, Fall                   | 0                      | 0    | 2     | 3     | 1     | 2     | 5     | 4                 | 2     | 1     | 2     | 2     |
| Hit, Struck, Cut                   | 0                      | 0    | 0     | 0     | 0     | 1     | 0     | 3                 | 4     | 1     | 0     | 0     |
| Logistics, Equipment, Party Issues | 0                      | 0    | 0     | 1     | 1     | 1     | 0     | 0                 | 0     | 1     | 0     | 1     |
| Illness, Personal Issues           | 0                      | 0    | 3     | 1     | 0     | 2     | 1     | 2                 | 2     | 1     | 2     | 0     |
| Other                              | 3                      | 1    | 1     | 0     | 0     | 0     | 0     | 1                 | 2     | 2     | 0     | 1     |
| Total                              | 3                      | 1    | 6     | 5     | 2     | 6     | 6     | 10                | 10    | 6     | 4     | 4     |
| Slip, Trip, Fall %                 | 0.0%                   | 0.0% | 33.3% | 60.0% | 50.0% | 33.3% | 83.3% | 40.0%             | 20.0% | 16.7% | 50.0% | 50.0% |
| Hit, Struck, Cut %                 | 0.0%                   | 0.0% | 0.0%  | 0.0%  | 0.0%  | 16.7% | 0.0%  | 30.0%             | 40.0% | 16.7% | 0.0%  | 0.0%  |
| Logistics, Eqpmt, Party Issues %   | 0.0%                   | 0.0% | 0.0%  | 20.0% | 50.0% | 16.7% | 0.0%  | 0.0%              | 0.0%  | 16.7% | 0.0%  | 25.0% |
| Illness, Personal Issues %         | 0.0%                   | 0.0% | 50.0% | 20.0% | 0.0%  | 33.3% | 16.7% | 20.0%             | 20.0% | 16.7% | 50.0% | 0.0%  |