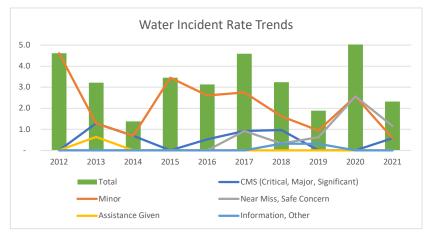

Total

| Water Incident Rates by Severity   | ()   |      |      |      | Through Sept 2021 |      |      |      |      |      |
|------------------------------------|------|------|------|------|-------------------|------|------|------|------|------|
|                                    | 2012 | 2013 | 2014 | 2015 | 2016              | 2017 | 2018 | 2019 | 2020 | 2021 |
| CMS (Critical, Major, Significant) | -    | 1.3  | 0.7  | -    | 0.5               | 0.9  | 1.0  | -    | -    | 0.6  |
| Minor                              | 4.6  | 1.3  | 0.7  | 3.5  | 2.6               | 2.7  | 1.6  | 0.9  | 2.6  | 0.6  |
| Near Miss, Safe Concern            | -    | -    | -    | -    | -                 | 0.9  | 0.3  | 0.6  | 2.6  | 1.2  |
| Assistance Given                   | -    | 0.6  | -    | -    | -                 | -    | -    | -    | -    | -    |
| Information, Other                 | -    | -    | -    | -    | -                 | -    | 0.3  | 0.3  | -    | -    |
| Total                              | 4.6  | 3.2  | 1.4  | 3.5  | 3.1               | 4.6  | 3.2  | 1.9  | 5.1  | 2.3  |