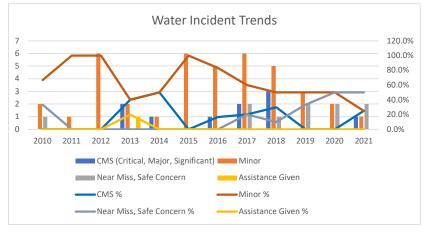

| Water Incidents by Severity        | (Kayaking and Sailing) |        |        |       |       |        | Through Sept 2021 |       |       |       |       |       |  |  |
|------------------------------------|------------------------|--------|--------|-------|-------|--------|-------------------|-------|-------|-------|-------|-------|--|--|
|                                    | 2010                   | 2011   | 2012   | 2013  | 2014  | 2015   | 2016              | 2017  | 2018  | 2019  | 2020  | 2021  |  |  |
| CMS (Critical, Major, Significant) | 0                      | 0      | 0      | 2     | 1     | 0      | 1                 | 2     | 3     | 0     | 0     | 1     |  |  |
| Minor                              | 2                      | 1      | 6      | 2     | 1     | 6      | 5                 | 6     | 5     | 3     | 2     | 1     |  |  |
| Near Miss, Safe Concern            | 1                      | 0      | 0      | 0     | 0     | 0      | 0                 | 2     | 1     | 2     | 2     | 2     |  |  |
| Assistance Given                   | 0                      | 0      | 0      | 1     | 0     | 0      | 0                 | 0     | 0     | 0     | 0     | 0     |  |  |
| Information, Other                 | 0                      | 0      | 0      | 0     | 0     | 0      | 0                 | 0     | 1     | 1     | 0     | 0     |  |  |
| Total                              | 3                      | 1      | 6      | 5     | 2     | 6      | 6                 | 10    | 10    | 6     | 4     | 4     |  |  |
| CMS %                              | 0.0%                   | 0.0%   | 0.0%   | 40.0% | 50.0% | 0.0%   | 16.7%             | 20.0% | 30.0% | 0.0%  | 0.0%  | 25.0% |  |  |
| Minor %                            | 66.7%                  | 100.0% | 100.0% | 40.0% | 50.0% | 100.0% | 83.3%             | 60.0% | 50.0% | 50.0% | 50.0% | 25.0% |  |  |
| Near Miss, Safe Concern %          | 33.3%                  | 0.0%   | 0.0%   | 0.0%  | 0.0%  | 0.0%   | 0.0%              | 20.0% | 10.0% | 33.3% | 50.0% | 50.0% |  |  |
| Assistance Given %                 | 0.0%                   | 0.0%   | 0.0%   | 20.0% | 0.0%  | 0.0%   | 0.0%              | 0.0%  | 0.0%  | 0.0%  | 0.0%  | 0.0%  |  |  |
| Information, Other %               | 0.0%                   | 0.0%   | 0.0%   | 0.0%  | 0.0%  | 0.0%   | 0.0%              | 0.0%  | 10.0% | 16.7% | 0.0%  | 0.0%  |  |  |
| Tatal                              |                        |        |        |       |       |        |                   |       |       |       |       |       |  |  |