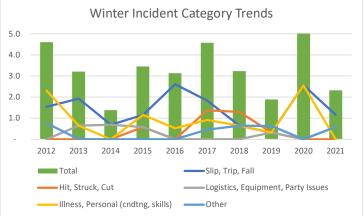

| Water Incident Rates by Category   | (Kayaking and Sailing) |      |      |      |      |      |      | Through Sept 2021 |      |      |  |
|------------------------------------|------------------------|------|------|------|------|------|------|-------------------|------|------|--|
| Winter Category Rates              | 2012                   | 2013 | 2014 | 2015 | 2016 | 2017 | 2018 | 2019              | 2020 | 2021 |  |
| Slip, Trip, Fall                   | 1.5                    | 1.9  | 0.7  | 1.2  | 2.6  | 1.8  | 0.6  | 0.3               | 2.6  | 1.2  |  |
| Hit, Struck, Cut                   | -                      | -    | -    | 0.6  | -    | 1.4  | 1.3  | 0.3               | -    | -    |  |
| Logistics, Equipment, Party Issues | -                      | 0.6  | 0.7  | 0.6  | -    | -    | -    | 0.3               | -    | 0.6  |  |
| Illness, Personal (cndtng, skills) | 2.3                    | 0.6  | -    | 1.2  | 0.5  | 0.9  | 0.6  | 0.3               | 2.6  | -    |  |
| Other                              | 0.8                    | -    | -    | -    | -    | 0.5  | 0.6  | 0.6               | -    | 0.6  |  |
| Total                              | 4.6                    | 3.2  | 1.4  | 3.5  | 3.1  | 4.6  | 3.2  | 1.9               | 5.1  | 2.3  |  |