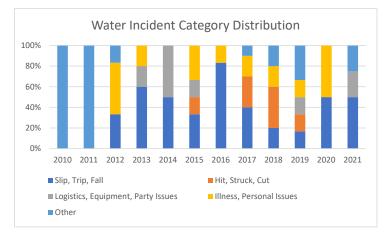

| Water Incidents by Category        | (Kayaking and Sailing) |      |       |       |       |       |       | Through Sept 2021 |       |       |       |       |
|------------------------------------|------------------------|------|-------|-------|-------|-------|-------|-------------------|-------|-------|-------|-------|
|                                    | 2010                   | 2011 | 2012  | 2013  | 2014  | 2015  | 2016  | 2017              | 2018  | 2019  | 2020  | 2021  |
| Slip, Trip, Fall                   | 0                      | 0    | 2     | 3     | 1     | 2     | 5     | 4                 | 2     | 1     | 2     | 2     |
| Hit, Struck, Cut                   | 0                      | 0    | 0     | 0     | 0     | 1     | 0     | 3                 | 4     | 1     | 0     | 0     |
| Logistics, Equipment, Party Issues | 0                      | 0    | 0     | 1     | 1     | 1     | 0     | 0                 | 0     | 1     | 0     | 1     |
| Illness, Personal Issues           | 0                      | 0    | 3     | 1     | 0     | 2     | 1     | 2                 | 2     | 1     | 2     | 0     |
| Other                              | 3                      | 1    | 1     | 0     | 0     | 0     | 0     | 1                 | 2     | 2     | 0     | 1     |
| Total                              | 3                      | 1    | 6     | 5     | 2     | 6     | 6     | 10                | 10    | 6     | 4     | 4     |
| Slip, Trip, Fall %                 | 0.0%                   | 0.0% | 33.3% | 60.0% | 50.0% | 33.3% | 83.3% | 40.0%             | 20.0% | 16.7% | 50.0% | 50.0% |
| Hit, Struck, Cut %                 | 0.0%                   | 0.0% | 0.0%  | 0.0%  | 0.0%  | 16.7% | 0.0%  | 30.0%             | 40.0% | 16.7% | 0.0%  | 0.0%  |
| Logistics, Eqpmt, Party Issues %   | 0.0%                   | 0.0% | 0.0%  | 20.0% | 50.0% | 16.7% | 0.0%  | 0.0%              | 0.0%  | 16.7% | 0.0%  | 25.0% |
| Illness, Personal Issues %         | 0.0%                   | 0.0% | 50.0% | 20.0% | 0.0%  | 33.3% | 16.7% | 20.0%             | 20.0% | 16.7% | 50.0% | 0.0%  |